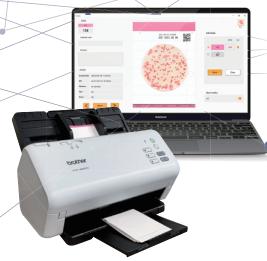

## **Colony Counting System** for Easy Plate

## Download for free

Automatically counts the colonies in imaged Easy Plate. Simpler and time-saving way to count colonies than manual counting advances efficiency and eliminates the effects of variation and skill level among operators.

## Boost lab productivity easily with automatic colony counter

Learn more about software from here.

- Up to 7 sheets can be inserted at once.
- Highly accurate analysis with Al technologies.
- Automatically determines which of the 5 Easy Plate products is used and measures colonies.
- It also identifies spread colonies.
- Parameters to judge colonies are available with no initial settings.
- Able to modify the result and add the comments.

Supported Languages:

English, German, Spanish, French, Korean, Thai, Vietnamese, Simplified Chinese, Traditional Chinese, Japanese

\*It requires the scanner (ADS-4300N by BROTHER INDUSTRIES, LTD.) for imaging Easy Plate. We do not sale the scanner.