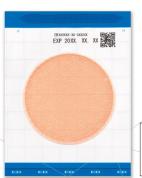

## Download for free

Automatically counts the colonies in imaged Easy Plate. Simpler and time-saving way to count colonies than manual counting advances efficiency and eliminates the effects of variation and skill level among operators.

## Boost lab productivity easily with automatic colony counter

Learn more about software from here.

- Up to 7 sheets can be inserted at once.
- Highly accurate analysis with Al technologies.
- Automatically determines which of the 5 Easy Plate products is used and measures colonies.
- It also identifies spread colonies.
- Parameters to judge colonies are available with no initial settings.
- Able to modify the result and add the comments.