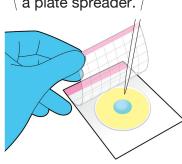

## Easy Plate

Save time, labor, and cost with Kikkoman Easy Plate. Easy Plate is a convenient, prepared media plate for faster and easier microbiological testing.

| Product       | Easy Plate AC<br>Aerobic Bacteria  |
|---------------|------------------------------------|
| Incubation    | 35±1°C, 48±2 hours                 |
| Shelf life    | 18 months after manufacturing date |
| Certification | AOAC PTM, MicroVal, NordVal        |