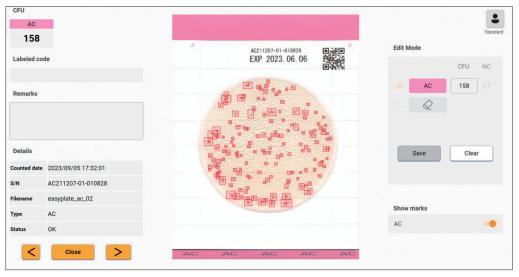

## **Colony Counting System** for Easy Plate

## Download for free

Automatically counts the colonies in imaged Easy Plate. Simpler and time-saving way to count colonies than manual counting advances efficiency and eliminates the effects of variation and skill level among operators.

## Boost lab productivity easily with automatic colony counter

Learn more about software from here.

- Up to 7 sheets can be inserted at once.
- Highly accurate analysis with Al technologies.
- Automatically determines which of the 5 Easy Plate products is used and measures colonies.
- It also identifies spread colonies.
- Parameters to judge colonies are available with no initial settings.
- Able to modify the result and add the comments.